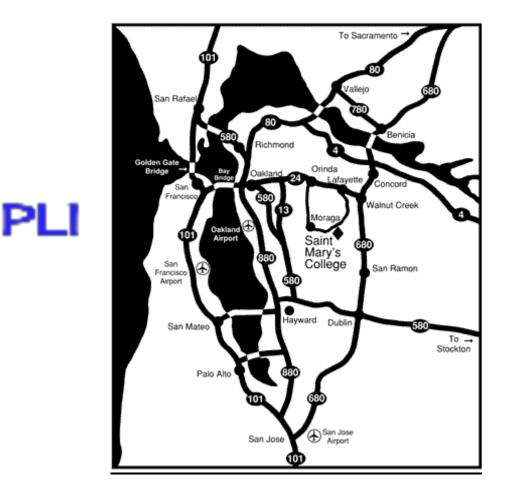

## **Directions to Saint Mary's College**

From 880 or Bay Bridge: 880 North/or Bay Bridge to Highway 24 (East) towards Walnut Creek. Once through the Caldecott Tunnel, the 2<sup>nd</sup> exit is the Orinda/Moraga</sup> exit. Turn right onto Moraga Way and follow for five miles to end. Turn left onto Moraga Rd, 1<sup>st</sup> stop light turn right onto St. Mary's Rd. The campus is one mile down on the right.

From South Bay: Take 680 North towards Walnut Creek to Highway 24 West towards Oakland. The second exit is the Central Lafayette exit. Take it right and follow the loop onto Mt. Diablo Blvd. Turn right and get into the immediate left lane. Turn left onto Moraga Rd. Turn left and follow for 4 miles, campus is on the left.